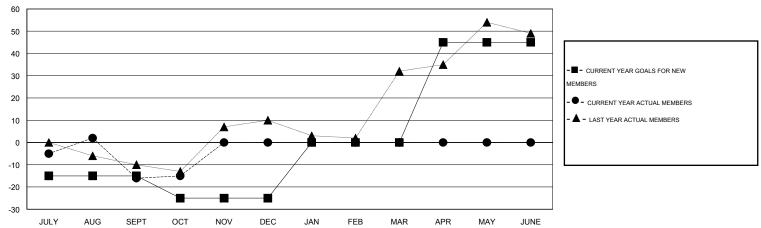

# GMT: HARVEY WHITLEY LOCATION GUYANA GMT CA 1

|                              |                  | Clubs             |                  |                  |                             |                    | Members                             |                    |                  |
|------------------------------|------------------|-------------------|------------------|------------------|-----------------------------|--------------------|-------------------------------------|--------------------|------------------|
|                              | RESUI            | LTS FOR 2016-2017 |                  |                  | RESULTS FOR 2016-2017       |                    |                                     |                    |                  |
| QUARTER                      | NEW CLUB<br>GOAL | NEW CLUBS         | DROPPED<br>CLUBS | NET<br>GAIN/LOSS | QUARTER                     | NEW MEMBER<br>GOAL | CHARTER AND<br>NEW MEMBERS<br>ADDED | DROPPED<br>MEMBERS | NET<br>GAIN/LOSS |
| JULY/AUG/SEPT<br>OCT/NOV/DEC | 0                | 0<br>0            | 0<br>0           | 0<br>0           | JULY/AUG/SEPT               | -15<br>-10         | 18<br>15                            | 34<br>14           | -16<br>1         |
| JAN/FEB/MAR<br>APR/MAY/JUNE  | 0<br>1           | 0                 | 0                | 0                | JAN/FEB/MAR<br>APR/MAY/JUNE | 25<br>45           | 0<br>0                              | 0                  | 0<br>0           |

### GOALS AND ACTUAL MEMBERS CUMULATIVE

| DROPPED CLUBS: 0  DROPPED MEMBERS |    | 12 CLUBS OF 59 ADDED 1 OR MORE<br>NEW MEMBERS | GENDER DISTRIBU<br>MALE<br>FEMALE | NTION<br>809 (49.42%)<br>828 (50.58%) |    |
|-----------------------------------|----|-----------------------------------------------|-----------------------------------|---------------------------------------|----|
| DECEASED                          | 6  | CLICK HERE FOR HEALTH                         | FAMILY UNIT MEMBERS               |                                       | 57 |
| CLUB CANCELLED                    | 0  | ASSESSMENT DATA                               | HEAD OF HOUSEHOLD                 |                                       | 28 |
| OTHER                             | 42 |                                               |                                   |                                       |    |
| TOTAL                             | 48 |                                               | NON-HEAD OF HOUSEHOLD             |                                       |    |